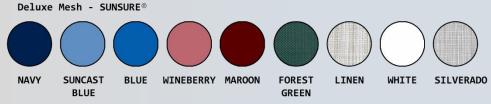

## **Features:**

- Use as a shower chair, commode chair or mobile toilet safety frame
- 4" deluxe, No-Rust, swivel casters (All locking)
- IPU commode seat lifts and removes for easy cleaning
- Comfortable mesh backrest available in 9 Sunsure® colors
- Extended push bar for safe mobility
- Removeable pail with lid
- Anti-tip design

| Ordering Options                 |
|----------------------------------|
| SCC9250 MS                       |
| Specify backrest color selection |