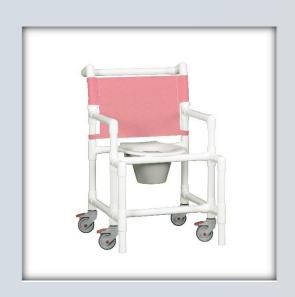

## Midsize Shower Chair Commode

| Technical Data    |                |
|-------------------|----------------|
| Height:           | 39.75"         |
| Width:            | 25.25"         |
| Depth:            | 31.5"          |
| Weight:           | 28 lbs         |
| Seat Height:      | 21.25"         |
| Clearance:        | 18.5"          |
| Between the arms: | 21"            |
| Weight Capacity:  | 375 lbs        |
| Ship Weight       | 34 lbs         |
| Shipping Method   | Parcel (KD)    |
| Shipping Method   | Common carrier |

## **Features:**

- Use as a shower chair, commode chair or mobile toilet safety frame
- 4" deluxe, No-Rust, swivel casters (All locking)
- IPU commode seat lifts and removes for easy cleaning
- Comfortable mesh backrest available in 9 Sunsure® colors
- Extended push bar for safe mobility
- Removeable pail with lid
- Anti-tip design